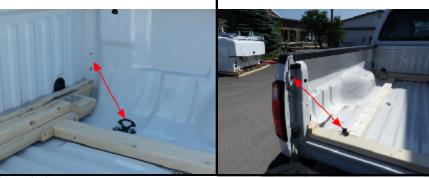

SHEET 1 OF

Put the piece of rubber under the truck fastening system at the 4 corners.

Remove the anchor in the front only 1 side to pass the front shim

Remove the 2 pins used to hold the back panel