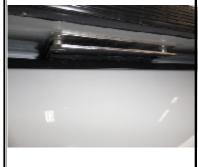

SHEET 1 OF

Put the piece of rubber under the truck fastening system at the 4 corners.

Remove the anchor in the front only 1 side to pass the front shim

Remove the 2 pins used to hold the back panel