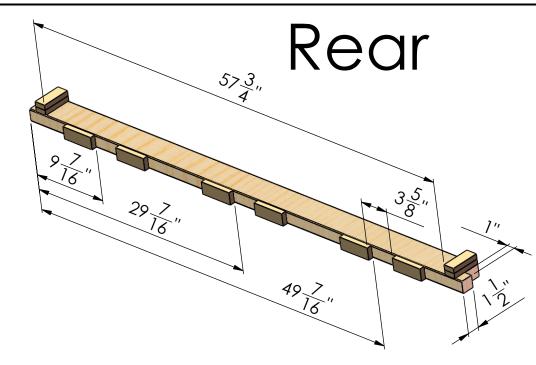

| article # | Qty | Lenght  | Description             |  |  |
|-----------|-----|---------|-------------------------|--|--|
| 1         | 1   | 69 1/2" | 2 x 4                   |  |  |
| 2         | 1   | 57"     | 2 x 4                   |  |  |
| 3         | 4   | 5"      | Plywood 5/8" cut at 4"  |  |  |
| 4         | 1   | 49"     | Plywood 5/8" cut at 2"  |  |  |
| 5         | 12  | 1 1/2"  | Plywood 5/8" cut at 4"  |  |  |
| 6         | 3   | 88"     | 2 x 4                   |  |  |
| 7         | 1   | 62 1/2" | 2 x 4                   |  |  |
| 8         | 4   | 1 3/8"  | Plywood 5/8" cut at 3½" |  |  |
|           | 4   | 4" x 7" | Rubber mat              |  |  |