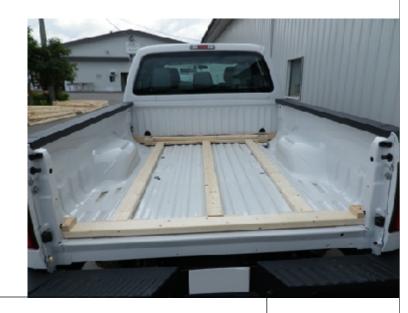

SHEET 1 OF

Put the piece of rubber under the truck fastening system at the 4 corners.

Remove the anchor in the front only 1 side to pass the front shim

Remove the 2 pins used to hold the back panel