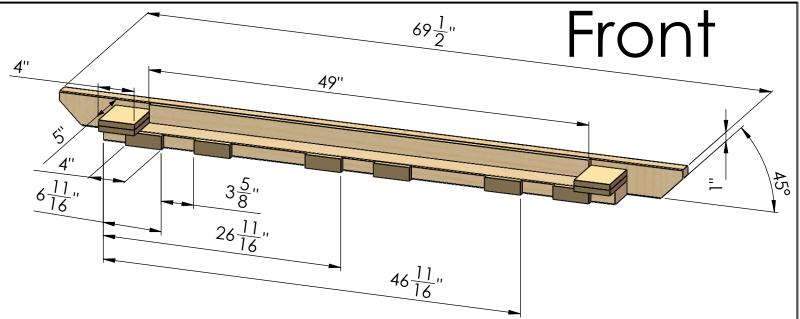

| article # | Qty | Lenght  | Description             |  |  |
|-----------|-----|---------|-------------------------|--|--|
| 1         | 1   | 69 1/2" | 2 x 4                   |  |  |
| 2         | 1   | 57"     | 2 x 4                   |  |  |
| 3         | 4   | 5"      | Plywood 5/8" cut at 4"  |  |  |
| 4         | 1   | 49"     | Plywood 5/8" cut at 2"  |  |  |
| 5         | 12  | 1 1/2"  | Plywood 5/8" cut at 4"  |  |  |
| 6         | 3   | 88"     | 2 x 4                   |  |  |
| 7         | 1   | 62 1/2" | 2 x 4                   |  |  |
| 8         | 4   | 1 3/8"  | Plywood 5/8" cut at 3½" |  |  |
|           | 4   | 4" x 7" | Rubber mat              |  |  |